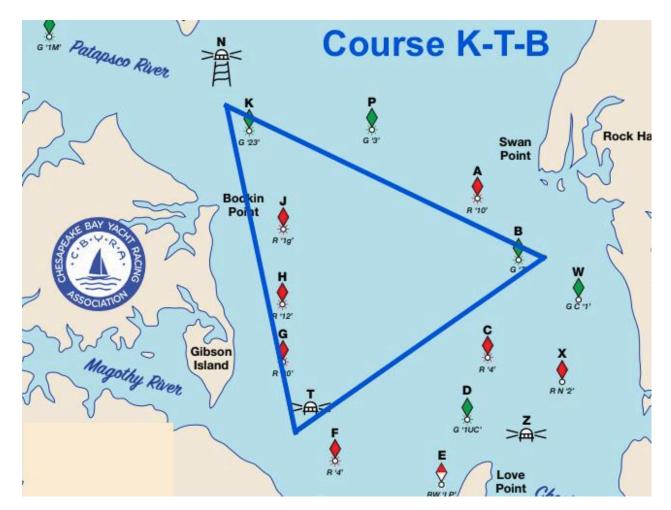

## Course KTB

Distance – 17.2 NM Skippers may sail the course in either a clockwise or counterclockwise direction

## Starting Window 10:30a to Noon

| Clockwise Course                                                                 | Counterclockwise Course                                                     |
|----------------------------------------------------------------------------------|-----------------------------------------------------------------------------|
| Start at <b>K</b> , leave <b>B</b> and <b>T</b> to Starboard, Finish at <b>K</b> | Start at <b>K</b> , leave <b>T</b> and <b>B</b> to Port, Finish at <b>K</b> |
| Starting Line – extends 150' Northeast of Mark K                                 | Starting Line – extends 150' due West of Mark K                             |
| Finishing Line – extends 150' due West of Mark K                                 | Finishing Line – extends 150' Northeast of Mark K                           |
|                                                                                  |                                                                             |
| Start at <b>T</b> , leave <b>K</b> and <b>B</b> to Starboard, Finish at <b>T</b> | Start at <b>T</b> , leave <b>B</b> and <b>K</b> to Port, Finish at <b>T</b> |
| Starting Line – extends 150' due West of Mark T                                  | Starting Line – extends 150' Southeast of Mark T                            |
| Finishing Line – extends 150' Southeast of Mark <b>T</b>                         | Finishing Line – extends 150' due West of Mark <b>T</b>                     |
|                                                                                  |                                                                             |
| Start at <b>B</b> , leave <b>T</b> and <b>K</b> to Starboard, Finish at <b>B</b> | Start at <b>B</b> , leave <b>K</b> and <b>T</b> to Port, Finish at <b>B</b> |
| Starting Line – extends 150' Southeast of Mark B                                 | Starting Line – extends 150' Northeast of Mark B                            |
| Finishing Line – extends 150' Northeast of Mark B                                | Finishing Line – extends 150' Southeast of Mark B                           |